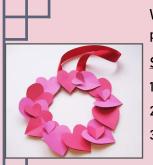

# VALENTINE'S DAY CRAFT!

WHAT YOU NEED: pink and red construction paper, pencil, tape, scissors, and ribbon

#### STEPS:

- 1) Trace 20 hearts of various sizes on your paper.
- Cut out the hearts.
- In a wreath shape, arrange the hearts and tape them together.
- 4) Tie the ribbon at the top and hang in your home!