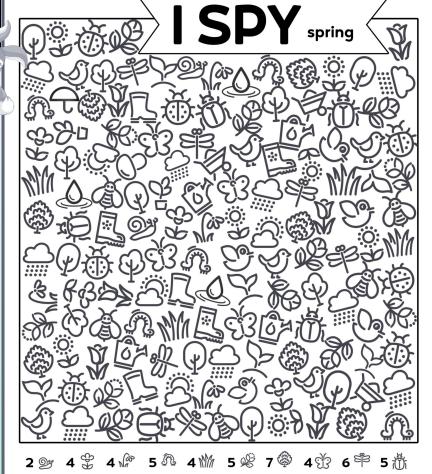

#### March 17th: St. Patrick's Day

- Though leprechauns look rather funny, they have a reputation for being grouchy.

Do not fear! Spring is near!

Can you find these hidden spring items?

**ISPY** 

What kind of music do bunnies like? (answer on bottom of page)

Answer: Hip Hop!

1 元 3 益 6 全 7 孫 4 學 7 變 5 學

4 8 6 9 2 9 7 9 5 ₹ 9 1 6 \$ 3 ₹